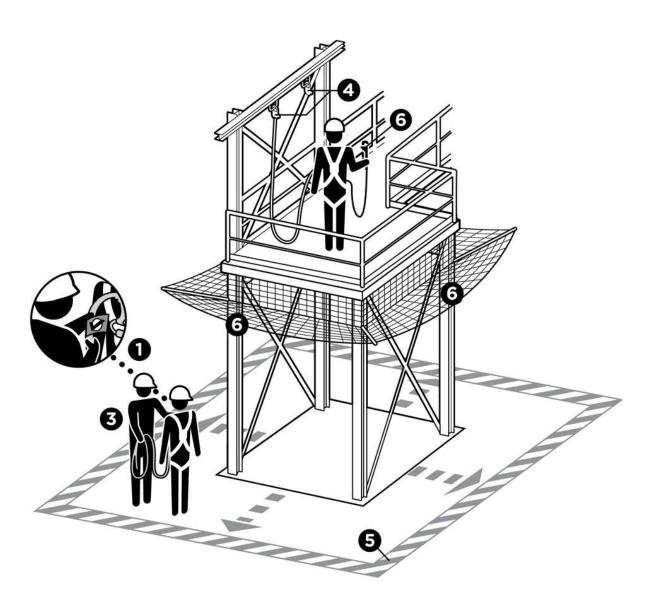

## Start-Work Checks Working at Heights

| Start-Work Authority: Confirm below are in place and verified prior to starting work                       |           |                        |  |  |
|------------------------------------------------------------------------------------------------------------|-----------|------------------------|--|--|
| Save Your Life Actions                                                                                     |           | Start-Work<br>Verifier |  |  |
| All exposed persons performing work must confirm each action below.                                        | (initial) | (initial)              |  |  |
| I have confirmed:                                                                                          |           |                        |  |  |
| Fall protection equipment (fall arrest and fall restraint) is certified, inspected and rated for the task. |           |                        |  |  |
| Rescue plan has been reviewed with work crew and rescue equipment is available.                            |           |                        |  |  |
| 3 Fall protection equipment is adjusted to fit the worker.                                                 |           |                        |  |  |
| Work crew agreed to be 100% tied off to the identified, approved anchorage point(s).                       |           |                        |  |  |
| Fall path is clear of obstructions or mitigations have been implemented to address hazards.                |           |                        |  |  |
| 6 Potential dropped objects have been identified and mitigated.                                            |           |                        |  |  |
| 7 Work crew has agreed that no team member will work at height alone.                                      |           |                        |  |  |
| Stop and seek help if any of the above safeguards are not in a                                             | nlace     |                        |  |  |